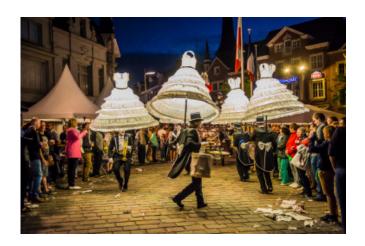

## **Mariage Fantastique**

**Time**: 3 x 30 min. or 1 x 1u30 (with breaks of maximum 1,5h) **Crew:** 6p (5 musicians, 1 crew)

**Price:** €3.500,00