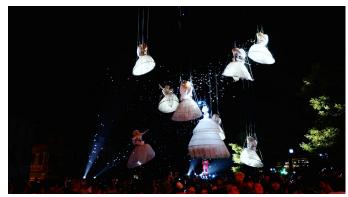

## **Garden Of Angels**

**Time:** 40 min (25min ground, 25min air) **Crew:** 19p (13 performers, 6 crew)

**Price:** €18.000,00