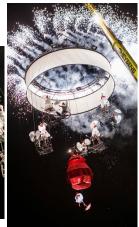

### **Above & Beyond**

Time: 15 min

Crew: 10p (6 performers, 4 crew)

**Price:** €12.000,00

Bespoke aerial show with 360° video, pyro and aerial performance tailored to your event!