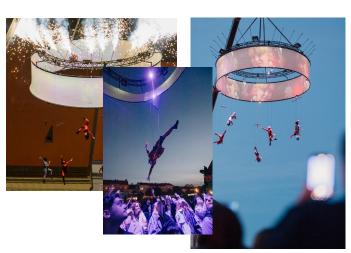

### **Above & Beyond**

Time: 15 min

Crew: 10p (6 performers, 4 crew)

**Price:** €12.000,00

Bespoke aerial show with 360° video, pyro and aerial performance tailored to your event!